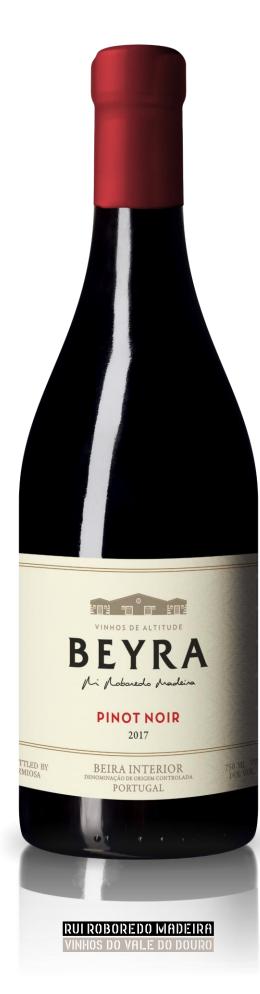

## **BEYRA** PINOT NOIR / RED / 2017

100% Pinot Noir / Organic Wine / Altitude: 700 meters / Schist soils / Barrel fermentation and ageing for 12 months (Perles).

| GRAPES                                                                                                                                                                                                                         | TECHNICAL NOTES                      |
|--------------------------------------------------------------------------------------------------------------------------------------------------------------------------------------------------------------------------------|--------------------------------------|
| 100% Pinot Noir.                                                                                                                                                                                                               | RED WINE                             |
| ORIGIN<br>Organic wine from 100% Pinot Noir grapes from our<br>vineyard planted in schist soils, located in the village of<br>Vermiosa, in the hearth of Douro International Natural<br>Park, at an average altitude of 700 m. | VINTAGE<br>2017                      |
|                                                                                                                                                                                                                                | APPELLATION<br>DOC BEIRA<br>INTERIOR |
| VINIFICATION & AGEING<br>Hand-picked grapes, reception with full destemming,<br>followed by crushing and cooling.                                                                                                              | ALCOHOL<br>13%                       |
| Fermented and aged during 12 months in used French oak barrels of 390 Lts (Perles).                                                                                                                                            | рН 3,60                              |
| Unfiltered wine, may throw some sediment with age.                                                                                                                                                                             | TOTAL ACIDITY<br>5,31 g/dm³          |
|                                                                                                                                                                                                                                | TOTAL SUGARS<br>0,9 g/dm³            |
|                                                                                                                                                                                                                                | ALLERGY ADVICE<br>Contains sulphites |
|                                                                                                                                                                                                                                | EAN<br>560 9851 52299 7              |